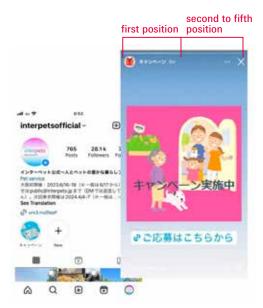

### Advertisement on the official Instagram

Deadline: 21 February 2025 Data submission deadline: 28 February 2025

We will post your company introduction page to interpets official Instagram highlights and stories. It is a very effective tool to announce your company's information on SNS that many people see. You can also guide them to the specified link and provide the desired information. The viewing rate of the highlight introduction top screen would be raisin markedly.

#### Instagram Stories highlights

Post period: between one month before and one month after the fair

 $\square$  Price: the first position JPY150,000 the scond to fifth position JPY100,000

\*Due to limited space, applications will be accepted on a first-come, first-served basis.

\*\*As a benefit, those who apply will have products and you can set up samples and flyers at the [New Item & Reccomended Items Display Spot!