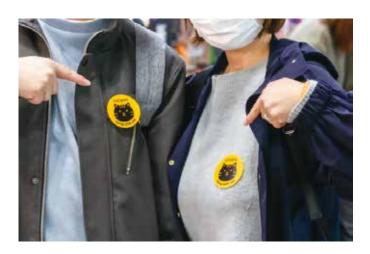

## Cat-owner Sticker Ad

Deadline: 31 January 2025 Data submission deadline: 28 February 2025

Your advertisement can be placed on the "Cat-owner Sticker" that will be distributed near the entrance. Since many Cat-owner will put on this sticker, it will be an effective way to raise awareness of your company! Like the Cat-owner Stickers, your ad on the sticker is designed to be peeled off !!

| Туре        | Size          | Price (tax excluded) |  |
|-------------|---------------|----------------------|--|
| Cat Seal Ad | W95mm × H60mm | JPY 350,000          |  |

The tool will be limited to the first 3 slots available. Number of copies to be distributed: 35,000