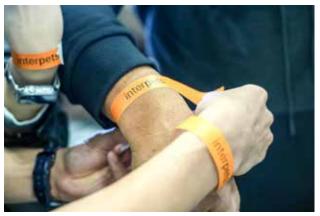

### Wristband logo Ad

Package 10% discount available

Deadline: 10 January 2025 Data submission deadline: 24 January 2025

Your advertisement can be placed on the wristbands that are wrapped around the hands of all private visitors so your advertisement will be highly recognized.

You can also use a QR code to direct visitors to a link to your company's website.

We hope you will take advantage of this service.

| Туре              | Size          | Price (tax excluded) |  |
|-------------------|---------------|----------------------|--|
| Wristband logo Ad | W65mm × H19mm | JPY 500,000          |  |

The tool is limited to the first 3 slots available.

We will review the contents of your advertisement in advance.

Order Submit the application form on the back page.

ad space: W65×H19 (mm)

interpets

250mm