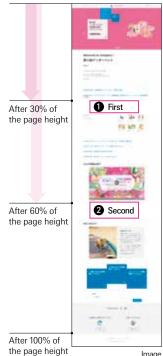

#### Banner on the official fair website Package 10% discount available

Deadline: 13 December 2024 Data submission deadline: 10 January 2025

Don't miss this opportunity to promote your participation to your potential customers by using the banner ads.

| Type of banner | Placement of banner          | Size          | Price (tax excuded) |
|----------------|------------------------------|---------------|---------------------|
| 1 First        | After 30% of the page height | W1,140 x H285 | JPY 250,000         |
| 2 Second       | After 60% of the page height | W1,140 x H380 | JPY 250,000         |

\*Digital banner runtime: start 4 weeks before the show and end 4 weeks after the show.

\*Your banners can also be viewed on mobile devices.

Order Submit the application form on the back page.

Pre-fair