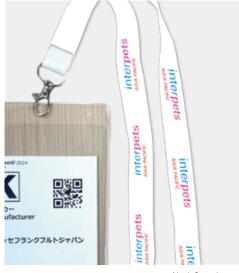

# Neck Strap Logo Ad

Package 10% discount available

Deadline: 29 November 2024 Data submission deadline: 13 December 2024

Your company logo ad can be placed on the neck strap of the badge holder that all business visitors put on their necks. Since visitors can take the badge home with them, it can also be used to spread awareness outside of the show.

| Type              | Type Size                                 |               |
|-------------------|-------------------------------------------|---------------|
| NeckStrap Logo Ad | Tape width : 15mm<br>Total length : 900mm | JPY 1,000,000 |

Contents

Comes with soft case

- Connecting parts: 2 Levana scans included
- Production quantity: 30,000 units (25,853 business visitors in 2024)

\*First 3 spaces available. Please contact us about exclusive use requests. \*Only exhibitors with 10 or more booth spaces are eligible to apply.

Submit the application form on the back page.

Neck Strap Image