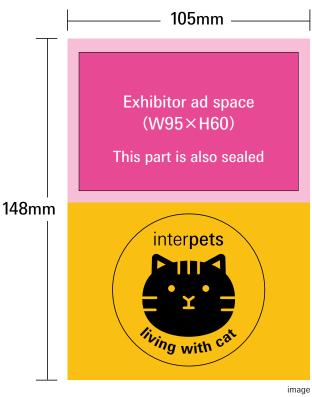

## Cat-owner Sticker Ad

Deadline: 31 January 2025 Data submission deadline: 28 February 2025

Your advertisement can be placed on the "Cat-owner Sticker" that will be distributed near the entrance. Since many Cat-owner will put on this sticker, it will be an effective way to raise awareness of your company! Like the Cat-owner Stickers, your ad on the sticker is designed to be peeled off !!

| Туре        | Size          | Price (tax excluded) |  |
|-------------|---------------|----------------------|--|
| Cat Seal Ad | W95mm × H60mm | JPY 350,000          |  |

The tool will be limited to the first 3 slots available. Number of copies to be distributed: 35,000