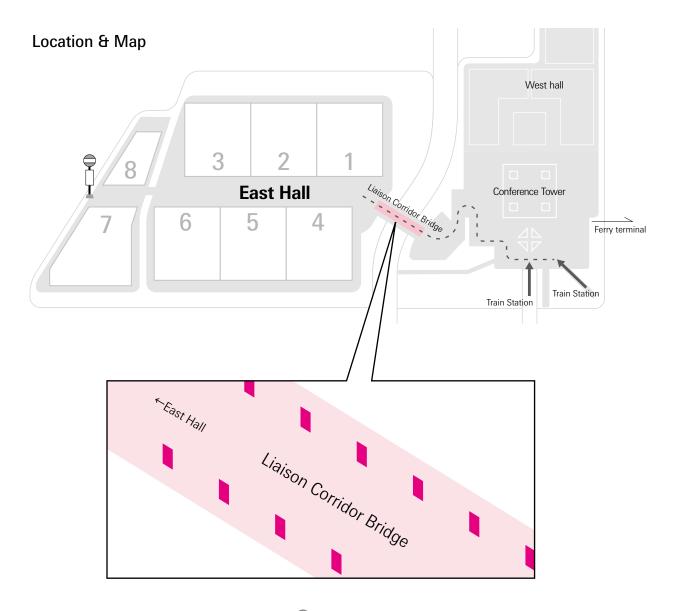

## Liaison Corridor Bridge Ad Board

Deadline: 31 January 2025 Data submission deadline: 28 February 2025

At Interpets 2025, which will be held in the East Hall of Tokyo Big Sight and advertising boards can be placed on the "Liaison Corridor bridge" that most visitors from public transportation will pass through.

The location is on the visitor route from the station so that the visual effect will be outstanding!

| Туре  | Size             | Price (tax excluded) |  |
|-------|------------------|----------------------|--|
| board | W900mm × H1120mm | JPY 150,000          |  |

<sup>\*5%</sup> discount will be given to those who use 3 or more boards from the total

Order Submit the application form on the back page.

image