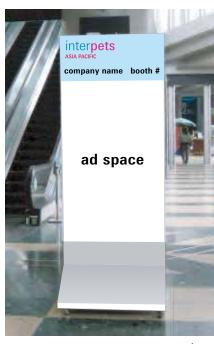

### On-site advertisement board

Deadline: 31 January 2025 Data submission deadline: 28 February 2025

Improve your presence and lead more visitors to your booth.

☐ Price: JPY 150,000 (tax excluded) / 1 company (single-sided / colored)

 $\square$  Size: W848  $\times$  H1,048 (mm)

\*Location will be assigned by the organiser.

Order Submit the application form on the back page.

Image

#### POINT!

- Install at highly visible location where many visitors will pass by!
- Displaying your booth number can help visitors to come to your booth!
- 3 Attractive product photos can help you approach new customers!