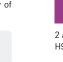

## Floor advertisement in the venue During the fair

NEW

8 September 2023 Data submission deadline 22 September 2023

Unexpected and highly visible floor advertising, near entrance of the exhibition hall is available. Up to 4 square frames of 900 mm (H) x 900 mm (W) can be applied for, enabling your company's advert to have a strong impact.

| Size                         | Price (tax excluded) |
|------------------------------|----------------------|
| 1 ad space (H900mm × W900mm) | JPY 120,000          |

#### Discount for multiple applications

(10% discount on the total floor ads rate for the purchase of two or more ads spaces.)

Material: sheet lamination

- \*Purchasing limit of ad space is 4 and total width of ad size is 3,600 mm or under.
- Location will be adjusted upon consultation.
- \*Ads location will be inside of the entrance of the hall where your booth is located and there is a possibility of placing ads for several companies side by side within 3,600mm.

2 ads space (image) H900mm×W1.800mm

1 ad space (image) H900mm×W900mm

3 ads space (image) H900mm×W2,700mm

Submit the application form for advertising opportunities.

Data submission deadline

Please kindly note that the advertisement could be not inserted on the materials in case the data for printing was submitted after the deadline.