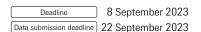

## Floor advertisement in the venue During the fair

NEW

8 September 2023 Data submission deadline 22 September 2023

Unexpected and highly visible floor advertising, near entrance of the exhibition hall is available. Up to 4 square frames of 900 mm (H) x 900 mm (W) can be applied for, enabling your company's advert to have a strong impact.

2 ads space (image) H900mm×W1.800mm

1 ad space (image) H900mm×W900mm

3 ads space (image) H900mm×W2,700mm

Submit the application form for advertising opportunities.

Data submission deadline

Please kindly note that the advertisement could be not inserted on the materials in case the data for printing was submitted after the deadline.