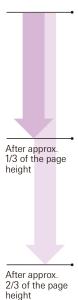

## Banner on the official fair website

Before & after & during the fair Package discount available

Don't miss this opportunity to promote your participation to your potential customers by using the banner ads.

| Type of banner | Placement of banner                  | Size          | Price (tax excluded) |  |
|----------------|--------------------------------------|---------------|----------------------|--|
| • First        | After approx. 1/3 of the page height | W1,140 × H285 | IDV 250 000          |  |
| 2 Second       | After approx. 2/3 of the page height | W1,140 × H380 | JPY 250,000          |  |