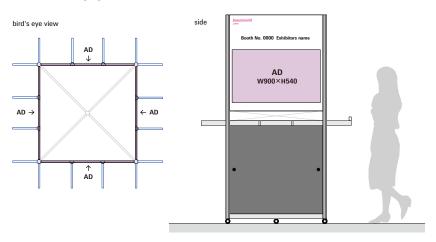

#### 2 On-site advertisement board

Improve your presence and lead more visitors to your booths! Visually approach to a number of your potential customers and get immediate promotional effect onsite.

| Туре                        | Size (mm)    | Price (tax excluded) |
|-----------------------------|--------------|----------------------|
| On-site advertisement board | W848 × H1048 | JPY 120,000          |

<sup>\*</sup>Location will be assigned by the organiser.

#### POINT!

- Ad board is set in the space which has heavy visitor flow!
- Showing your booth number will lead visitors to your booth!
- Products photo gives visitors more impact!

Display your booth number to attract visitors to your booth