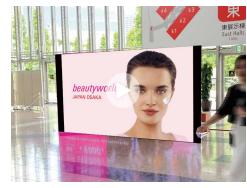

### 3 Large LED screen commercial broadcast

Pre-fair On-site Post-fair

Deadline 12 September 2025

Data submission deadline 19 September 2025

We are pleased to announce that your company's commercial can now be broadcast on the large LED screens that will be installed along the main visitor paths at the exhibition venue. The large LED screen will show information about the entire trade show, making your advertisement highly visible, This is an excellent opportunity to gain recognition from a large number of visitors!

| Туре                                  | Size (mm)     | Price (tax excluded) |
|---------------------------------------|---------------|----------------------|
| Large LED screen commercial broadcast | W4000 × H2000 | JPY 800,000          |

Number of times aired

Broadcast frequency: approx. 60 times/day, duration: 30 seconds/time

<sup>\*</sup>Complete data submission is required.

#### Aspect ratio 16:9

When the supplied video is to be played without cutting off the top and bottom, the empty space on the left and right(areas with no video) will be black.

Submit the application form for advertising opportunities.