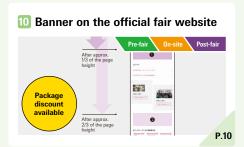

#### 10 Banner on the official fair website

Package discount available Deadline Post-fair On-site Post-fair 29 August 2025 Data submission deadline 12 September 2025

Don't miss this opportunity to promote your participation to your potential customers by using the banner ads.

| Type of banner | Placement of banner                  | Size (pixel)  | Price (tax excluded) |
|----------------|--------------------------------------|---------------|----------------------|
| • First        | After approx. 1/3 of the page height | W1,140 × H285 | IDV 250 000          |
| 2 Second       | After approx. 2/3 of the page height | W1,140 × H380 | JPY 250,000          |

<sup>\*</sup>Digital banner runtime: start 4 weeks before the show and end 4 weeks after the show.

Order

Submit the application form for advertising opportunities.

Image