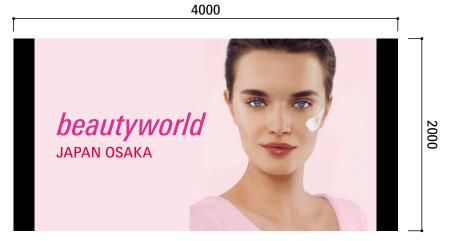

### 3 Large LED screen commercial broadcast

Pre-fair On-site Post-fair

Deadline 12 September 2025

Data submission deadline 19 September 2025

We are pleased to announce that your company's commercial can now be broadcast on the large LED screens that will be installed along the main visitor paths at the exhibition venue. The large LED screen will show information about the entire trade show, making your advertisement highly visible, This is an excellent opportunity to gain recognition from a large number of visitors!

| Туре                                  | Size (mm)     | Price (tax excluded) |
|---------------------------------------|---------------|----------------------|
| Large LED screen commercial broadcast | W4000 × H2000 | JPY 800,000          |

#### Aspect ratio 16:9

When the supplied video is to be played without cutting off the top and bottom, the empty space on the left and right(areas with no video) will be black.

Submit the application form for advertising opportunities.