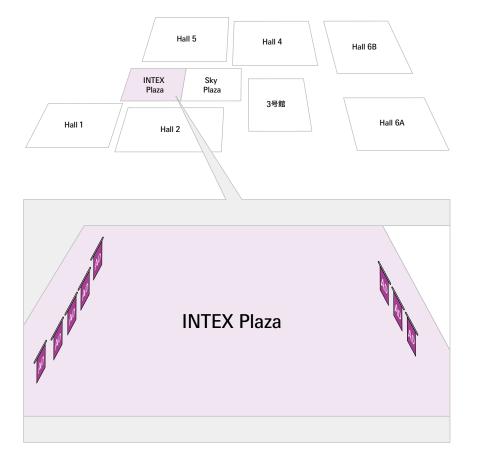

# Sky Plaza big signboard

A large billboard will be installed in "Sky Plaza," a roofless plaza with a sense of freedom, during the exhibition period.

The size of the sign, which will be over 4 meters wide, will have a great impact and catch the attention of many visitors.

Please take advantage of it to efficiently guide visitors to your company's booth. We recommend a design that includes the location of your company's booth.

| Туре                    | Size (mm)     | Price (tax excluded) |
|-------------------------|---------------|----------------------|
| Sky Plaza big signboard | W4200 × H2400 | JPY 600,000          |

<sup>\*</sup>Printing is on one side only.

<sup>\*</sup>The number of spaces is limited to four on a first-come, first-served basis.

Image

<sup>\*</sup>The booths will be placed at two locations, one on the INTEX Plaza side and the other on the Building 3 side.