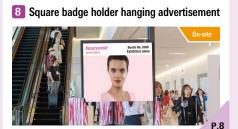

# 8 Square badge holder hanging advertisement Deadline 12 September 2025 Data submission deadline 26 September 2025

Your advertisement can be placed on badge holder hangers near the entrance of each hall. This is a highly visible advertising tool where many visitors stop by to pick up their badge holders. We recommend using your advertisement in combination with a neck strap logo advertisement.

| Туре                                      | Size (mm)   | Price (tax excluded) |
|-------------------------------------------|-------------|----------------------|
| Square badge holder hanging advertisement | W900 × H540 | JPY 150,000          |

<sup>\*</sup>Printing is on one side only.

<sup>\*</sup>The location of the signage will be near the entrance of each hall.

<sup>\*</sup>This tool is limited to one company only.

<sup>\*</sup>This tool is limited to exhibitors who have applied for 10 or more booth spaces.