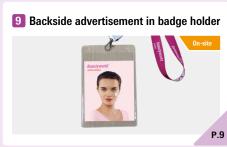

### 9 Backside advertisement in badge holder

Your advertisement can be enclosed in a "visitor badge holder" that visitors are sure to pick up! When the printed badge is placed in the soft case, all visitors will see the badge, making it highly publicized. This is a special tool for a limited number of companies.

| Туре                                      | Size (mm)   | Price (tax excluded) |
|-------------------------------------------|-------------|----------------------|
| Backside advertisement<br>in badge holder | W100 × H135 | JPY 1,000,000        |

<sup>\*</sup>Applications are limited to one company.

Order

Image of Backside advertisement in badge holder

<sup>\*</sup>Complete data submission is required.

<sup>\*</sup>Please note that this offer is only available when a neck strap logo advertisement is applied for.