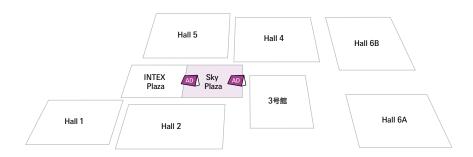

# Sky Plaza big signboard

A large billboard will be installed in "Sky Plaza," a roofless plaza with a sense of freedom, during the exhibition period.

The size of the sign, which will be over 4 meters wide, will have a great impact and catch the attention of many visitors.

Please take advantage of it to efficiently guide visitors to your company's booth. We recommend a design that includes the location of your company's booth.

| Туре                    | Size (mm)     | Price (tax excluded) |
|-------------------------|---------------|----------------------|
| Sky Plaza big signboard | W4200 × H2400 | JPY 600,000          |

<sup>\*</sup>Printing is on one side only.

<sup>\*</sup>The number of spaces is limited to four on a first-come, first-served basis.

Image

<sup>\*</sup>The booths will be placed at two locations, one on the INTEX Plaza side and the other on the Building 3 side.