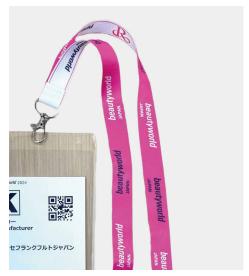

### 7 Neck Strap Logo Advertisement

On-site 25 July 2025 Deadline 1 August 2025 Data submission deadline

Your company logo ad can be placed on the neck strap of the badge holder that all visitors will wear around their necks. These are highly visible and highly recognizable items. Since visitors can take the badge home with them, it can also be used to spread awareness of your company outside of the show.

Contents

- · Comes with soft case
- · Connecting parts: with 2 Levana scans
- Production Q'ty: 43,000 pieces (Number of visitors in 2024: 36,484)

<sup>\*</sup>In the case of applications from multiple companies, recipients will be selected after screening.