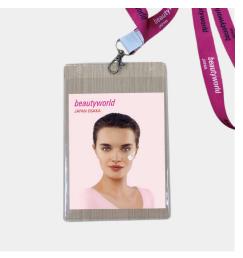

### 7 Neck Strap Logo Advertisement

On-site 25 July 2025 Deadline 1 August 2025 Data submission deadline

Your company logo ad can be placed on the neck strap of the badge holder that all visitors will wear around their necks. These are highly visible and highly recognizable items. Since visitors can take the badge home with them, it can also be used to spread awareness of your company outside of the show.

Contents

- · Comes with soft case
- · Connecting parts: with 2 Levana scans
- Production Q'ty: 43,000 pieces (Number of visitors in 2024: 36,484)

<sup>\*</sup>In the case of applications from multiple companies, recipients will be selected after screening.