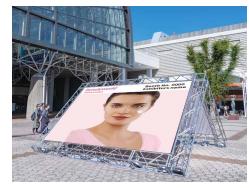

#### 2 On-site advertisement board

Improve your presence and lead more visitors to your booths! Visually approach to a number of your potential customers and get immediate promotional effect onsite.

| Туре                        | Size (mm)    | Price (tax excluded) |
|-----------------------------|--------------|----------------------|
| On-site advertisement board | W848 × H1048 | JPY 120,000          |

<sup>\*</sup>Location will be assigned by the organiser.

#### POINT!

- Ad board is set in the space which has heavy visitor flow!
- Showing your booth number will lead visitors to your booth!
- Products photo gives visitors more impact!

Display your booth number to attract visitors to your booth