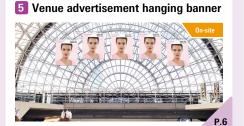

### 5 Venue advertisement hanging banner

Pre-fair On-site Post-fair

Deadline 5 September 2025

Data submission deadline 12 September 2025

You can promote your company's exhibit with an unexpected and highly visible hanging banner advertisement to visitors heading into the exhibition hall. The size is a voluminous rectangle measuring 4,500 mm (H) x 3,600 mm (W). Multiple banners can be hung in succession, your company's advertisement with great impact.

| Туре                               | Size (mm)     | Price (tax excluded) |
|------------------------------------|---------------|----------------------|
| Venue advertisement hanging banner | W3600 × H4500 | JPY 600,000          |

<sup>\*</sup>Printing is on one side only.

Image

Discount for multiple applications purchase 3 or more slots and receive a 10% discount on the total fee)

Order

<sup>\*</sup>The maximum number of sheets will be 5 on the "West Gate Entrance" side and 3 on the "Sky Plaza" side.