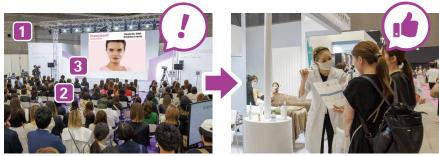

### 3 Large LED screen commercial broadcast

Pre-fair On-site Post-fair

Deadline 12 September 2025

Data submission deadline 19 September 2025

We are pleased to announce that your company's commercial can now be broadcast on the large LED screens that will be installed along the main visitor paths at the exhibition venue. The large LED screen will show information about the entire trade show, making your advertisement highly visible, This is an excellent opportunity to gain recognition from a large number of visitors!

Number of times aired

Broadcast frequency: approx. 60 times/day, duration: 30 seconds/time

<sup>\*</sup>Complete data submission is required.

#### Aspect ratio 16:9

When the supplied video is to be played without cutting off the top and bottom, the empty space on the left and right(areas with no video) will be black.

Submit the application form for advertising opportunities.