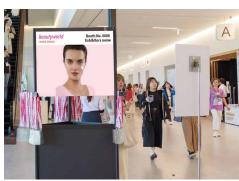

#### 2 On-site advertisement board

Improve your presence and lead more visitors to your booths! Visually approach to a number of your potential customers and get immediate promotional effect onsite.

| Туре                        | Size (mm)    | Price (tax excluded) |
|-----------------------------|--------------|----------------------|
| On-site advertisement board | W848 × H1048 | JPY 120,000          |

#### POINT!

- Ad board is set in the space which has heavy visitor flow!
- Showing your booth number will lead visitors to your booth!
- Products photo gives visitors more impact!

Display your booth number to attract visitors to your booth