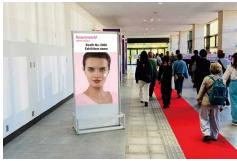

# Sky Plaza big signboard

A large billboard will be installed in "Sky Plaza," a roofless plaza with a sense of freedom, during the exhibition period.

The size of the sign, which will be over 4 meters wide, will have a great impact and catch the attention of many visitors.

Please take advantage of it to efficiently guide visitors to your company's booth. We recommend a design that includes the location of your company's booth.

| Туре                    | Size (mm)     | Price (tax excluded) |
|-------------------------|---------------|----------------------|
| Sky Plaza big signboard | W4200 × H2400 | JPY 600,000          |