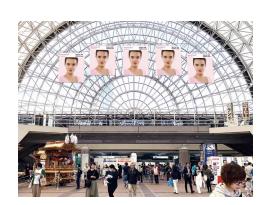

### 3 Large LED screen commercial broadcast

Pre-fair On-site Post-fair

Deadline 12 September 2025

Data submission deadline 19 September 2025

We are pleased to announce that your company's commercial can now be broadcast on the large LED screens that will be installed along the main visitor paths at the exhibition venue. The large LED screen will show information about the entire trade show, making your advertisement highly visible, This is an excellent opportunity to gain recognition from a large number of visitors!

| Туре                                  | Size (mm)     | Price (tax excluded) |
|---------------------------------------|---------------|----------------------|
| Large LED screen commercial broadcast | W4000 × H2000 | JPY 800,000          |

Number of times aired

Broadcast frequency: approx. 60 times/day, duration: 30 seconds/time

<sup>\*</sup>Complete data submission is required.

#### Aspect ratio 16:9

When the supplied video is to be played without cutting off the top and bottom, the empty space on the left and right(areas with no video) will be black.

Submit the application form for advertising opportunities.