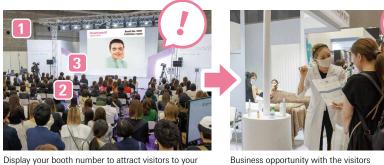

### **12** Commercial video on the stage seminar screen

Don't miss this wonderful opportunity! Promote your brand, booth and products using this effective platform. Our seminar programs consistently attract many visitors and are among the most popular events during the fair. Take advantage of this integrated promotion scheme! Please choose a stage to be broadcasted.

Display your booth number to attract visitors to your booth

- Appealing to the high motivated visitors!
- Direct approach to 50-200 attendees!
- Effective Contents by showing movie!

```
Number of<br/>broadcastsBroadcasting before stage seminars:<br/>30 second video for 3 days = 9 - 10 times on average
```