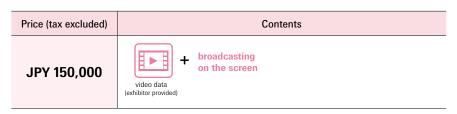

## Large LED screen commercial broadcast

Your company's commercial can be broadcast on the large LED screens that will be installed along the main visitor paths at the exhibition venue. The large LED screen will show information about the entire trade show, making your advertisement highly visible, This is an excellent opportunity to gain recognition from a large number of visitors!

| Туре                                  | Size (mm)     | Price (tax excluded) |
|---------------------------------------|---------------|----------------------|
| Large LED screen commercial broadcast | W4000 × H2000 | JPY 1,000,000        |
| Number of                             |               |                      |

| Number of times aired | Broadcast frequency: approx. 60 times/day, duration: 30 seconds/time |
|-----------------------|----------------------------------------------------------------------|
|                       |                                                                      |

\*Applications are limited to the first three companies that apply. \*Complete data submission is required.

Deadline

Package

**On-site** 

3 April 2026

Image

#### Aspect ratio 16:9

When the supplied video is to be played without cutting off the top and bottom, the empty space on the left and right(areas with no video) will be black.