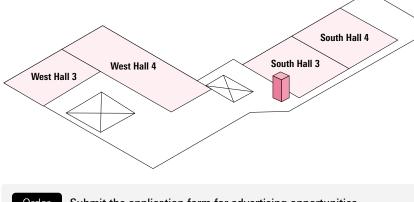

## 1 On-site advertisement board 3

Special advertising boards are available on the 4th floor connecting passageway of the South and West Halls. A limited number of tools will be available.

| Туре    | Size (mm)     | Price (tax excluded) |
|---------|---------------|----------------------|
| Large   | W1800 × H1120 | JPY 200,000          |
| 2 Small | W900 × H1120  | JPY 100,000          |