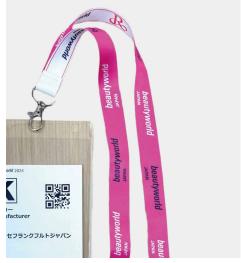

## 3 Neck Strap Logo Advertisement

Your company logo ad can be placed on the neck strap of the badge holder that all visitors will wear around their necks. These are highly visible and widely recognizable items. Since visitors can take the badge home with them, it can also be used to spread awareness of your company outside of the show.

| Туре                          | Size (mm)                                | Price (tax excluded) |
|-------------------------------|------------------------------------------|----------------------|
| Neck Strap Logo Advertisement | Strap width: 15mm<br>Total length: 900mm | JPY 6,500,000        |

|          | Comes with soft case                                                                                                                   |
|----------|----------------------------------------------------------------------------------------------------------------------------------------|
| Contents | <ul> <li>Connecting parts: with 2 Levana scans</li> <li>Production Q'ty: 79,000 pieces (Number of visitors in 2024: 77,282)</li> </ul> |