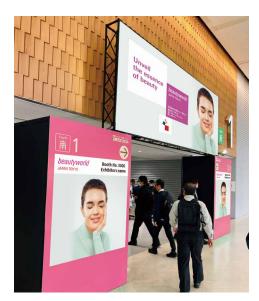

## f 1 On-site advertisement board f 1

Advertising boards are placed near the entrance to the West Hall, where they are easily seen by visitors. This allows the products to appeal to a large number of visitors and efficiently direct them to the booth.

The location will be near the entrance/exit of the venue

Order

Submit the application form for advertising opportunities.

This special advertising board will be installed in front of the escalators in the South Hall. This tool is limited to four units, two in each of two locations.