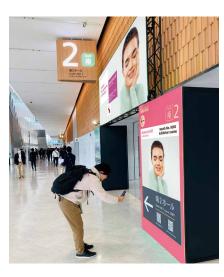

## On-site advertisement board ④

In the South Hall, advertising boards can be placed where possible on the aisles and near the benches. This will help to spread awareness of the event to visitors who are on their way to the venue or resting on the benches.

Image

Order

Submit the application form for advertising opportunities.

3