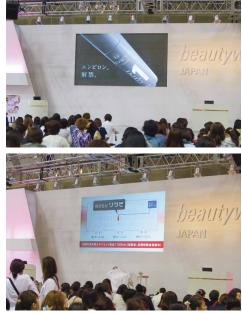

### **12** Commercial video on the stage seminar screen

Don't miss this wonderful opportunity! Promote your brand, booth and products using this effective platform. Our seminar programs consistently attract many visitors and are among the most popular events during the fair. Take advantage of this integrated promotion scheme! Please choose a stage to be broadcasted.

Display your booth number to attract visitors to your booth

- Appealing to the high motivated visitors!
- Direct approach to 50-200 attendees!
- Effective Contents by showing movie!

```
Number of<br/>broadcastsBroadcasting before stage seminars:<br/>30 second video for 3 days = 9 - 10 times on average
```

\*This service is only available for the first 6 applicants.

Order

Submit the application form for advertising opportunities.