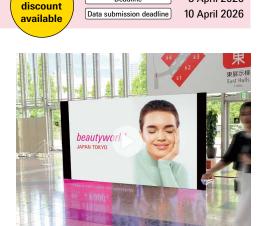

## Large LED screen commercial broadcast

Your company's commercial can be broadcast on the large LED screens that will be installed along the main visitor paths at the exhibition venue. The large LED screen will show information about the entire trade show, making your advertisement highly visible, This is an excellent opportunity to gain recognition from a large number of visitors!

| Туре                                  | Size (mm)     | Price (tax excluded) |
|---------------------------------------|---------------|----------------------|
| Large LED screen commercial broadcast | W4000 × H2000 | JPY 1,000,000        |
| Number of                             |               |                      |

\*Applications are limited to the first three companies that apply. \*Complete data submission is required.

Deadline

Package

**On-site** 

3 April 2026

Image