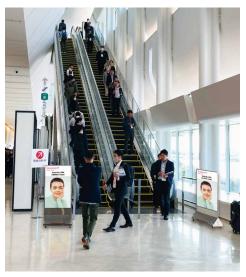

### 10 West Hall Escalator Hanging Banner Ad NEW

"Hanging banner ads" can be placed on the escalators in the West Exhibition Hall Atrium! The advertisement will be double-sided, so it will appeal to both those going up and those going down.

This tool is limited to 4 spaces.

| Туре                                     | Size (mm)     | Price (tax excluded) |
|------------------------------------------|---------------|----------------------|
| West Hall Escalator Hanging<br>Banner Ad | W2000 × H1200 | JPY 300,000          |

\*In the case of multiple applications, the recipient will be selected after screening. \*Applications will be accepted on a first-come, first-served basis. \*Please note that the fee may vary due to the cost of materials.