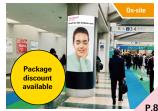

## On-site advertisement board ④

In the South Hall, advertising boards can be placed where possible on the aisles and near the benches. This will help to spread awareness of the event to visitors who are on their way to the venue or resting on the benches.

| Туре  | Size (mm)    | Price (tax excluded) |
|-------|--------------|----------------------|
| Small | W900 × H1120 | JPY 100,000          |

\*Printing is on one side only.

Applications are accepted on a first-come, first-served basis.

Image

Order

Submit the application form for advertising opportunities.

3