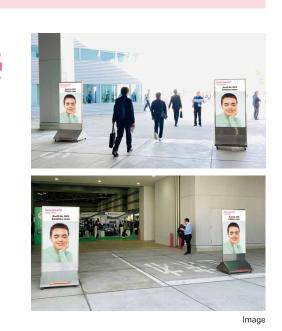

### 6 Advertisements at each entrance of the West & South Halls NEW

Advertising space will be provided on signage stands at the hall entrances to the venue. The visibility of the advertisements will be extremely high and it is a great opportunity to get your advertisement recognized by many people!

| Туре                                                      | Size (mm)     | Price (tax excluded) |
|-----------------------------------------------------------|---------------|----------------------|
| Advertisements at each entrance of the West & South Halls | W1240 × H1100 | JPY 300,000          |

\*Applications are accepted on a first-come, first-served basis.

\*Ad size is subject to change.

\*Please note that the price may vary due to the cost of materials. \*Please be aware that your ad may be placed at entrances other than the exhibit hall.