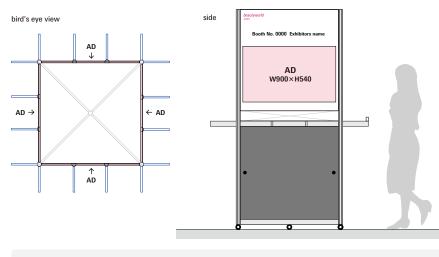

### Square badge holder hanging advertisement

Your advertisement can be placed on badge holder hangers near the entrance of each hall. This is a prominently visible advertising tool where many visitors stop by to pick up their badge holders. We recommend using your advertisement in combination with a neck strap logo advertisement.

| Туре                                         | Size (mm)   | Price (tax excluded) |
|----------------------------------------------|-------------|----------------------|
| Square badge holder hanging<br>advertisement | W900 × H540 | JPY 150,000          |

\*Printing is on one side only.

Order

\*The location of the signage will be near the entrance of each hall.

Submit the application form for advertising opportunities.

Deadline Data submission deadline

On-site