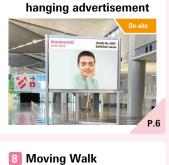

### Square badge holder hanging advertisement

Your advertisement can be placed on badge holder hangers near the entrance of each hall. This is a prominently visible advertising tool where many visitors stop by to pick up their badge holders. We recommend using your advertisement in combination with a neck strap logo advertisement.

| Туре                                         | Size (mm)   | Price (tax excluded) |
|----------------------------------------------|-------------|----------------------|
| Square badge holder hanging<br>advertisement | W900 × H540 | JPY 150,000          |

\*Printing is on one side only.

Order

\*The location of the signage will be near the entrance of each hall.

Submit the application form for advertising opportunities.

Deadline Data submission deadline

On-site