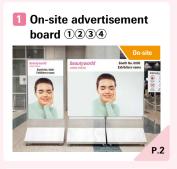

## f 1 On-site advertisement board f 1

Advertising boards are placed near the entrance to the West Hall, where they are easily seen by visitors. This allows the products to appeal to a large number of visitors and efficiently direct them to the booth.

| Туре  | Size (mm)     | Price (tax excluded) |
|-------|---------------|----------------------|
| Large | W1800 × H1120 | JPY 200,000          |
| Small | W900 × H1120  | JPY 100,000          |

\*Printing is on one side only.

The location will be near the entrance/exit of the venue

Order

Submit the application form for advertising opportunities.

This special advertising board will be installed in front of the escalators in the South Hall. This tool is limited to four units, two in each of two locations.