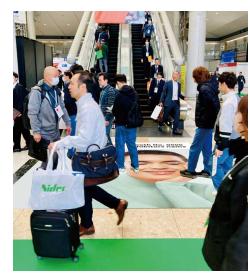

### Backside advertisement in badge holder

Your advertisement can be enclosed in a "visitor badge holder" that visitors are sure to pick up! When the printed badge is placed in the soft case, it becomes easily visible to all visitors. This is a special tool for a limited number of companies.

| Туре                                      | Size (mm)                                         | Price (tax excluded) |
|-------------------------------------------|---------------------------------------------------|----------------------|
| Backside advertisement<br>in badge holder | W100 × H135                                       | JPY 1,200,000        |
|                                           |                                                   |                      |
| Number of sheets printed                  | 79,000sheets (Number of visitors in 2024: 77,282) |                      |