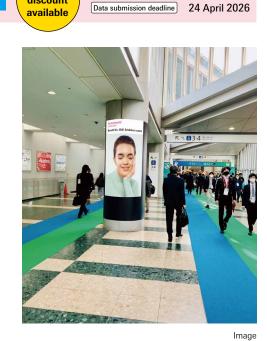

### West & South Halls Concourse Aisle Pillar Ads NEW

Large size advertisements can be placed on the columns in the concourse corridors of the West and South Halls! Limited This will be the first tool to let visitors to the venue know tools!

| Туре                                             | Size (mm)     | Price (tax excluded) |
|--------------------------------------------------|---------------|----------------------|
| West & South Halls<br>Concourse Aisle Pillar Ads | W1200 × H1800 | JPY 300,000          |

Deadline

Package

discount

**On-site** 

17 April 2026

beautyworld Booth No. 0000 Exhibitors name AD W1200×H1800

Order