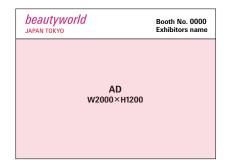

### West & South Halls Concourse Aisle Pillar Ads NEW

Large size advertisements can be placed on the columns in the concourse corridors of the West and South Halls! Limited This will be the first tool to let visitors to the venue know tools!

| Туре                                             | Size (mm)     | Price (tax excluded) |
|--------------------------------------------------|---------------|----------------------|
| West & South Halls<br>Concourse Aisle Pillar Ads | W1200 × H1800 | JPY 300,000          |

Deadline

Package

discount

**On-site** 

17 April 2026

beautyworld Booth No. 0000 Exhibitors name AD W1200×H1800

Order