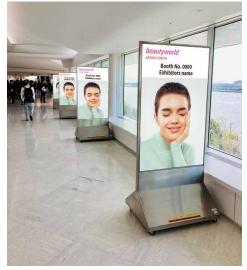

### 6 Advertisements at each entrance of the West & South Halls NEW

Advertising space will be provided on signage stands at the hall entrances to the venue. The visibility of the advertisements will be extremely high and it is a great opportunity to get your advertisement recognized by many people!

| Туре                                                      | Size (mm)     | Price (tax excluded) |
|-----------------------------------------------------------|---------------|----------------------|
| Advertisements at each entrance of the West & South Halls | W1240 × H1100 | JPY 300,000          |