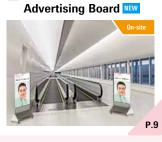

### 10 West Hall Escalator Hanging Banner Ad NEW

"Hanging banner ads" can be placed on the escalators in the West Exhibition Hall Atrium! The advertisement will be double-sided, so it will appeal to both those going up and those going down.

This tool is limited to 4 spaces.

| Туре                                     | Size (mm)     | Price (tax excluded) |
|------------------------------------------|---------------|----------------------|
| West Hall Escalator Hanging<br>Banner Ad | W2000 × H1200 | JPY 300,000          |

\*In the case of multiple applications, the recipient will be selected after screening. \*Applications will be accepted on a first-come, first-served basis. \*Please note that the fee may vary due to the cost of materials.