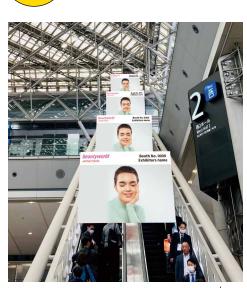

### 10 West Hall Escalator Hanging Banner Ad NEW

"Hanging banner ads" can be placed on the escalators in the West Exhibition Hall Atrium! The advertisement will be double-sided, so it will appeal to both those going up and those going down.

This tool is limited to 4 spaces.

| Туре                                     | Size (mm)     | Price (tax excluded) |
|------------------------------------------|---------------|----------------------|
| West Hall Escalator Hanging<br>Banner Ad | W2000 × H1200 | JPY 300,000          |

\*In the case of multiple applications, the recipient will be selected after screening. \*Applications will be accepted on a first-come, first-served basis. \*Please note that the fee may vary due to the cost of materials.