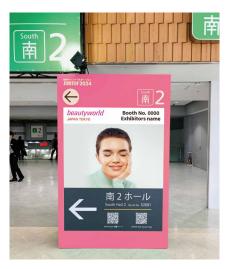

### 6 Advertisements at each entrance of the West & South Halls NEW

Advertising space will be provided on signage stands at the hall entrances to the venue. The visibility of the advertisements will be extremely high and it is a great opportunity to get your advertisement recognized by many people!

| Туре                                                      | Size (mm)     | Price (tax excluded) |
|-----------------------------------------------------------|---------------|----------------------|
| Advertisements at each entrance of the West & South Halls | W1240 × H1100 | JPY 300,000          |