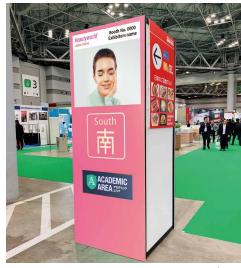

### 6 Advertisements at each entrance of the West & South Halls NEW

Advertising space will be provided on signage stands at the hall entrances to the venue. The visibility of the advertisements will be extremely high and it is a great opportunity to get your advertisement recognized by many people!

| Туре                                                      | Size (mm)     | Price (tax excluded) |
|-----------------------------------------------------------|---------------|----------------------|
| Advertisements at each entrance of the West & South Halls | W1240 × H1100 | JPY 300,000          |