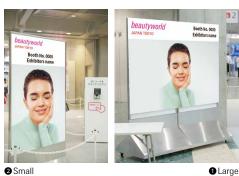

## f 1 On-site advertisement board f 1

Advertising boards are placed near the entrance to the West Hall, where they are easily seen by visitors. This allows the products to appeal to a large number of visitors and efficiently direct them to the booth.

| Туре  | Size (mm)     | Price (tax excluded) |
|-------|---------------|----------------------|
| Large | W1800 × H1120 | JPY 200,000          |
| Small | W900 × H1120  | JPY 100,000          |

\*Printing is on one side only.

The location will be near the entrance/exit of the venue

Order

Submit the application form for advertising opportunities.

This special advertising board will be installed in front of the escalators in the South Hall. This tool is limited to four units, two in each of two locations.