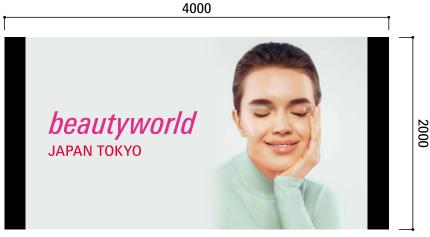

## Large LED screen commercial broadcast

Your company's commercial can be broadcast on the large LED screens that will be installed along the main visitor paths at the exhibition venue. The large LED screen will show information about the entire trade show, making your advertisement highly visible, This is an excellent opportunity to gain recognition from a large number of visitors!

| Туре                                  | Size (mm)     | Price (tax excluded) |
|---------------------------------------|---------------|----------------------|
| Large LED screen commercial broadcast | W4000 × H2000 | JPY 1,000,000        |
| Number of                             |               |                      |

#### Aspect ratio 16:9

When the supplied video is to be played without cutting off the top and bottom, the empty space on the left and right(areas with no video) will be black.