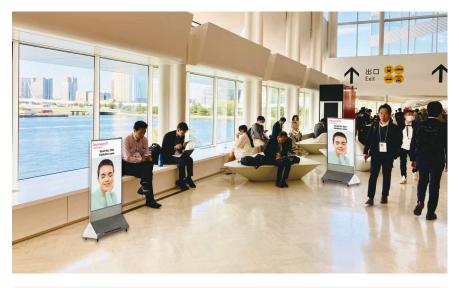

## On-site advertisement board ④

In the South Hall, advertising boards can be placed where possible on the aisles and near the benches. This will help to spread awareness of the event to visitors who are on their way to the venue or resting on the benches.

| Туре  | Size (mm)    | Price (tax excluded) |
|-------|--------------|----------------------|
| Small | W900 × H1120 | JPY 100,000          |

\*Printing is on one side only.

Applications are accepted on a first-come, first-served basis.