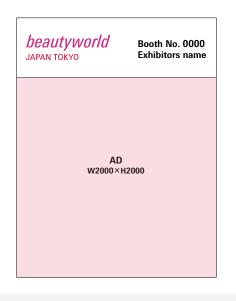

## 11 West Hall floor ads 🔤

You can promote your company's exhibit with unexpected and highly visible floor advertisements to visitors heading into the exhibition hall. The maximum number of spaces is 4. You can apply for up to 4 square ads of 2000mm x 2000mm in size. Multiple ads can be linked together to create a variety of high-impact advertisements for your company.

| Туре                |  | Size (mm)     | Price (tax excluded) |  |  |
|---------------------|--|---------------|----------------------|--|--|
| West Hall floor ads |  | W2000 × H2000 | JPY 300,000          |  |  |