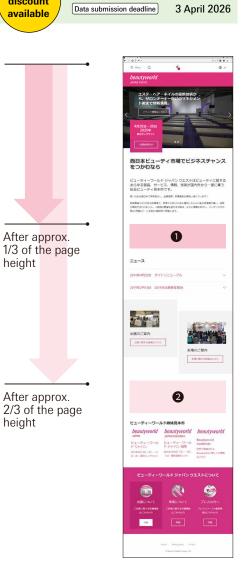

## 13 Banner on the official fair website

Don't miss this opportunity to promote your participation to your potential customers by using the banner ads.

| Type of banner | Placement of banner                  | Size (pixel)  | Price (tax excluded) |  |
|----------------|--------------------------------------|---------------|----------------------|--|
| • First        | After approx. 1/3 of the page height | W1,140 × H285 |                      |  |
| Second         | After approx. 2/3 of the page height | W1,140 × H380 | JPY 250,000          |  |

\*Digital banner runtime: start 4 weeks before the show and end 4 weeks after the show. \*Your banners can also be viewed on mobile devices.

\*Our algorithms ensure that your banner is displayed before, during and after the trade fair depending on the campaign period, no matter how many ad impressions you book.

Submit the application form for advertising opportunities.

Pre-fair

Deadline

Package

discount

On-site

Post-fair

19 March 2026