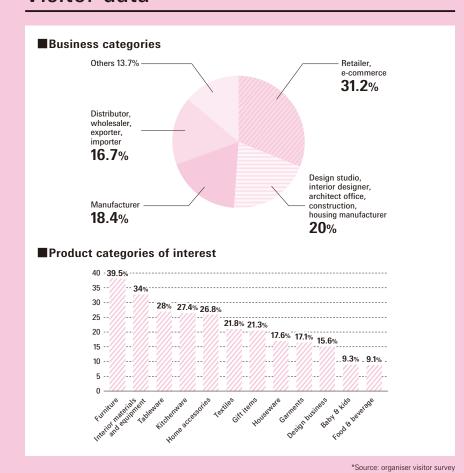

## Visitor data

In 2023, we witnessed a significant surge in overseas exhibitors and visitors compared to 2022. The venue was abuzz with enthusiastic business discussions between exhibitors and Japanese buyers including retailers and contract visitors such as hoteliers, architects, interior designers, and home builders. This synergy again confirmed Interior lifestyle Tokyo as the perfect place for exhibitors to expand sales in Japan, and for brands launching in the country for the first time.

#### **Expand your sales channels with Japanese retailers**

Retailers constitute the highest number of visitors at Interior lifestyle Tokyo. This diverse group ranges from major department stores to specialty stores dealing in furniture, stationery, gifts, and more.

## **Conduct business negotiations with decision-makers**

According to the visitor data, 71.8% of visitors have either full or partial purchasing authority, or influence on purchasing decisions.

## Meet buyers from the contract sector

These include architects, interior designers, and home builders who source for furniture, lighting, bedding, curtains, rugs, interior greenery, and home accessories.