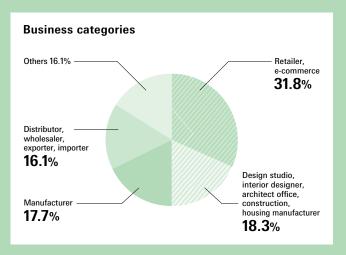

# ■ Visitor data

Source: organiser visitor survey of 2022

# Three advantages of exhibiting

**Expand your sales channels with Japanese retailers** 

Retailers constitute the highest number of visitors at Interior lifestyle Tokyo. A variety of retailers from major department stores to specialty stores relating to furniture, stationery, gifts and more are gathered for business opportunities.